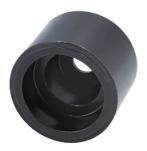

## Front Crankshaft Seal Installer

Specialist tool for installing the front crankshaft seal, which comes with protective sleeve which is pushed out during installation. Suitable for Citroën, Ford DV4 / DV6 and Peugeot 1.4 and 1.6L engines. Also suitable for DV5 / EcoBlue 1.5L diesel engines.